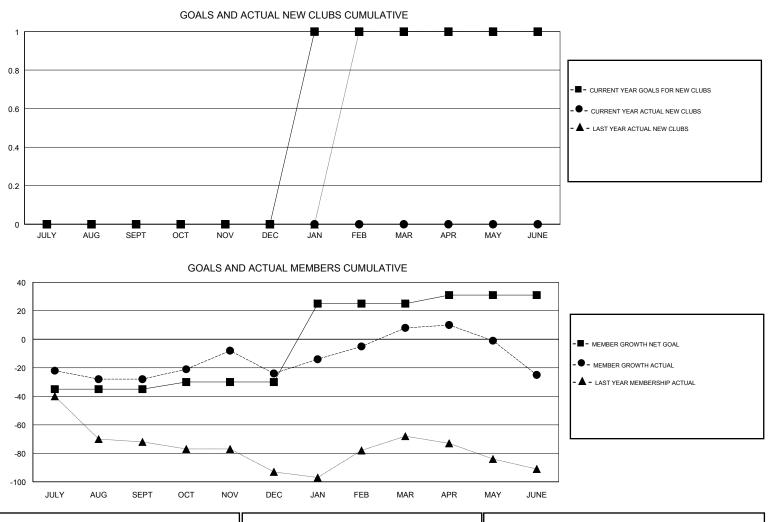

## HRIS I EWIS

| GMT: CHRIS LE | WIS           |             | LOCA          | TION ONTARIO GMT CA<br>Members<br>RESULTS FOR 2017-2018 |                           |                         |                                                    |  |
|---------------|---------------|-------------|---------------|---------------------------------------------------------|---------------------------|-------------------------|----------------------------------------------------|--|
|               | Club          | )S          |               |                                                         |                           |                         |                                                    |  |
|               | RESULTS FOR   | R 2017-2018 |               |                                                         |                           |                         |                                                    |  |
| QUARTER       | NEW CLUB GOAL | NEW CLUBS   | DROPPED CLUBS | QUARTER                                                 | MEMBER GROWTH NET<br>GOAL | MEMBER GROWTH<br>ACTUAL | DROPPED<br>MEMBERS ACTUAL<br>(including transfers) |  |
| JULY/AUG/SEPT | 0             | 0           | 0             | JULY/AUG/SEPT                                           | -35                       | 24                      | 45                                                 |  |
| OCT/NOV/DEC   | 0             | 0           | 0             | OCT/NOV/DEC                                             | 5                         | 47                      | 39                                                 |  |
| JAN/FEB/MAR   | 1             | 0           | 0             | JAN/FEB/MAR                                             | 55                        | 46                      | 13                                                 |  |
| APR/MAY/JUNE  | 0             | 0           | 0             | APR/MAY/JUNE                                            | 6                         | 46                      | 76                                                 |  |